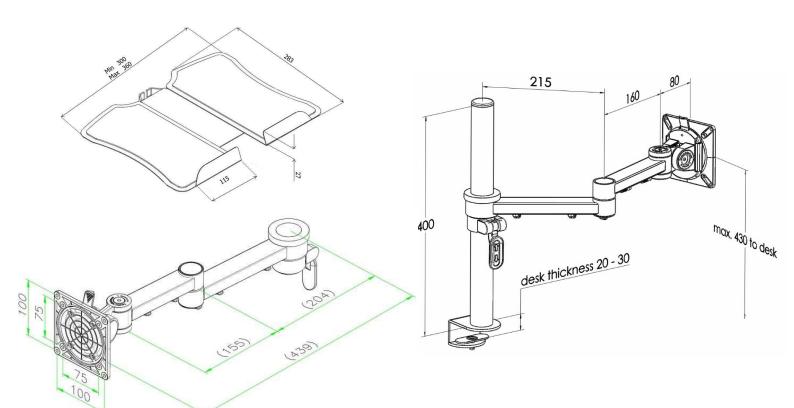

# XSTREAM dual beam with baby-c clamp post and laptop attachment

## **Product Dimensions**

| Product code      | XSTREAM2PMCOMB07                                    |   |
|-------------------|-----------------------------------------------------|---|
| Clamp             | Max desk depth 30mm                                 |   |
| Post              | 400mm                                               |   |
| Arms              | Max 460mm extension                                 |   |
| VESA              | 75mm & 100mm VESA complian                          | t |
| Height adjustment | Max height adjustment 300mm                         |   |
| Tilt              | 85 degrees up / 85 degrees down (170 degrees total) |   |
| Laptop holder     | W: 300mm-360mm, D: 283mm                            |   |

### **Additional Information**

2 dual beam height adjustable arms with baby-c clamp

Laptop holder attachment with VESA fitting

Cable management

Colour options available:

Silver - XSTREAM2PMCOMB07S - RAL code 9006