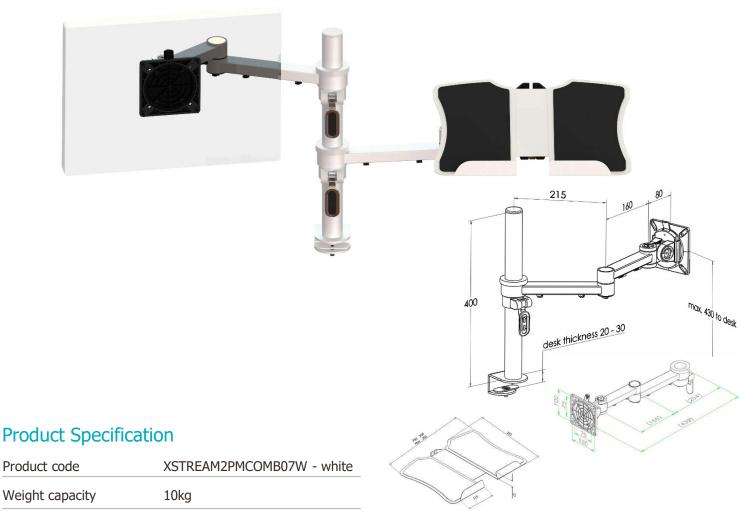

## XSTREAM dual beam with baby-c clamp post and laptop attachment

| Product code          | XSTREAM2PMCOMB07W - white                           |  |
|-----------------------|-----------------------------------------------------|--|
| Weight capacity       | 10kg                                                |  |
| Max screen size       | 30"                                                 |  |
| Max forward extension | 460mm                                               |  |
| VESA                  | 75mm & 100mm VESA compliant                         |  |
| Movement              | Height adjustment, tilt, swivel, rotation and reach |  |
| Height adjustment     | Max height adjustment 380mm from desk top           |  |
| Fixings               | Supplied with baby-c clamp for 20-30mm thick desk   |  |

## **Additional Information**

Two dual beam arms with manual height adjustment

Laptop holder attachment with VESA fitting

Additional +/- 70mm available with ratchet mechanism

Lockable quick release VESA function

Compact – folds back into a space of 40mm

Silver - XSTREAM2PMCOMB07S - RAL code 9006

White - XSTREAM2PMCOMB07W - RAL code 9010

Black - XSTREAM2PMCOMB07B - RAL code 9005

**Ergo** 01235 773373 www.ergoltd.co.uk sales@ergoltd.co.uk